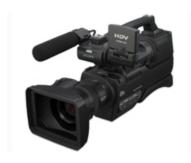

### HVR-HD1000E

HDV 1/2.9-inch ClearVid CMOS Shoulder Mount Camcorder

www.pro.sony.eu/broadcast