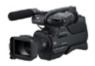

#### **Product Information**



# VCL-HG0737K

High-resolution wide conversion lens



The VCL-HG0737K is a 0.7 x wide conversion lens kit for the Sony HVR-HD1000E camcorder and consists of the lens, large lens hood and protective carry case. The VCL-HG0737K is exclusively designed for use with the Sony HVR-HD1000E and enhances your creative options by widening the field of view for small spaces and moving camera applications.

The lens hood is quickly and easily attached to the camcorder using a standard bayonet mount giving you extra flexibility to change your shooting style and provides effective protection against halation whilst also enhancing the professional look of the HVR-HD1000E.

## **Compatible Products**

**HDV** 



### **HVR-A1E**

HDV 1/3" CMOS Palm Camcorder



### HVR-HD1000E

HDV 1/2.9-inch ClearVid CMOS Shoulder Mount Camcorder

www.pro.sony.eu/broadcast