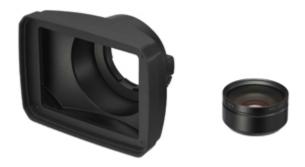

# VCL-HG0737K

High-resolution wide conversion lens

The VCL-HG0737K is a 0.7 x wide conversion lens kit for the Sony HVR-HD1000E camcorder and consists of the lens, large lens hood and protective carry case. The VCL-HG0737K is exclusively designed for use with the Sony HVR-HD1000E and enhances your creative options by widening the field of view for small spaces and moving camera applications.

The lens hood is quickly and easily attached to the camcorder using a standard bayonet mount giving you extra flexibility to change your shooting style and provides effective protection against halation whilst also enhancing the professional look of the HVR-HD1000E.